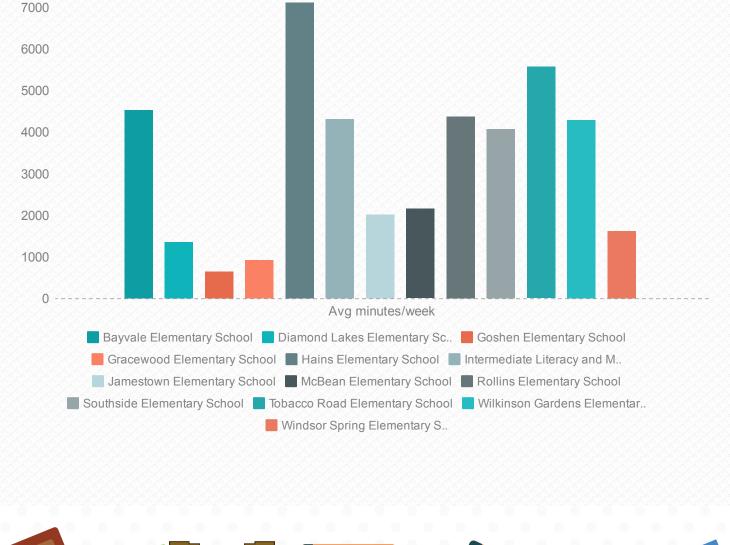

# Area 2 Circulation

**Area Two** 

8000

Area 2 myOn Minutes Read

Area 3 Circulation

8000 7000 6000 5000 4000 3000 2000 1000 Avg. minutes/week ■ Blythe Elementary School ■ Copeland Elementary School ■ Deer Chase Elementary School Freedom Park Elementary School 📕 Hephzibah Elementary School 📗 Lake Forest Hills Elementar..