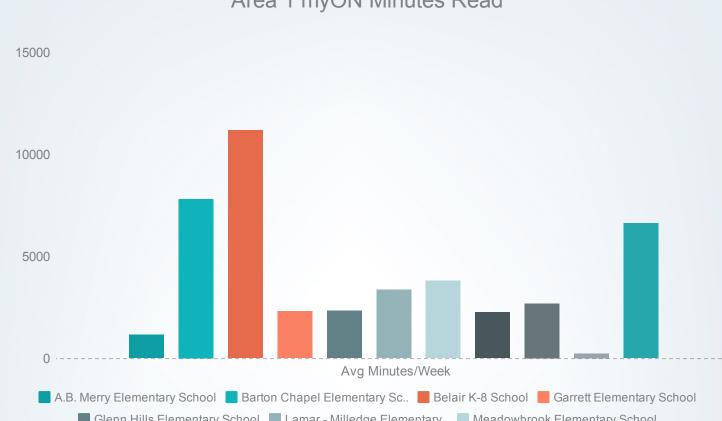

## Area 1 myON Minutes Read

Glenn Hills Elementary School Lamar - Milledge Elementary.. Meadowbrook Elementary School

■ Terrace Manor Elementary Sc.. ■ W.S. Hornsby 4-8 School ■ W.S. Hornsby Elementary School