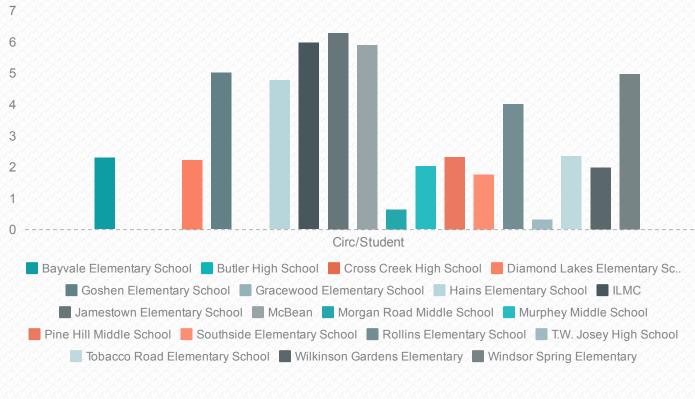

# Area 2 Circulation

**Area Two** 

8000

Area 2 myOn Minutes Read

Area 3 Circulation

8000 7000 6000 5000 4000 3000 2000 1000 Avg. minutes/week ■ Blythe Elementary School ■ Copeland Elementary School ■ Deer Chase Elementary School Freedom Park Elementary School 📕 Hephzibah Elementary School 📗 Lake Forest Hills Elementar..