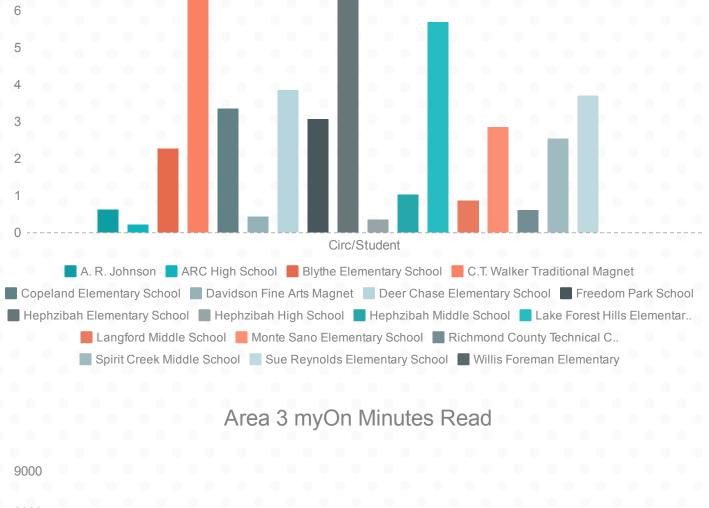

# Area 2 Circulation

**Area Two** 

8000

Area 2 myOn Minutes Read

Area 3 Circulation

8000 7000 6000 5000 4000 3000 2000 1000 Avg. minutes/week ■ Blythe Elementary School ■ Copeland Elementary School ■ Deer Chase Elementary School Freedom Park Elementary School 📕 Hephzibah Elementary School 📗 Lake Forest Hills Elementar..

Monte Sano Elementary School Reynolds Elementary School Walker Magnet School Willis Foreman Elementary S...